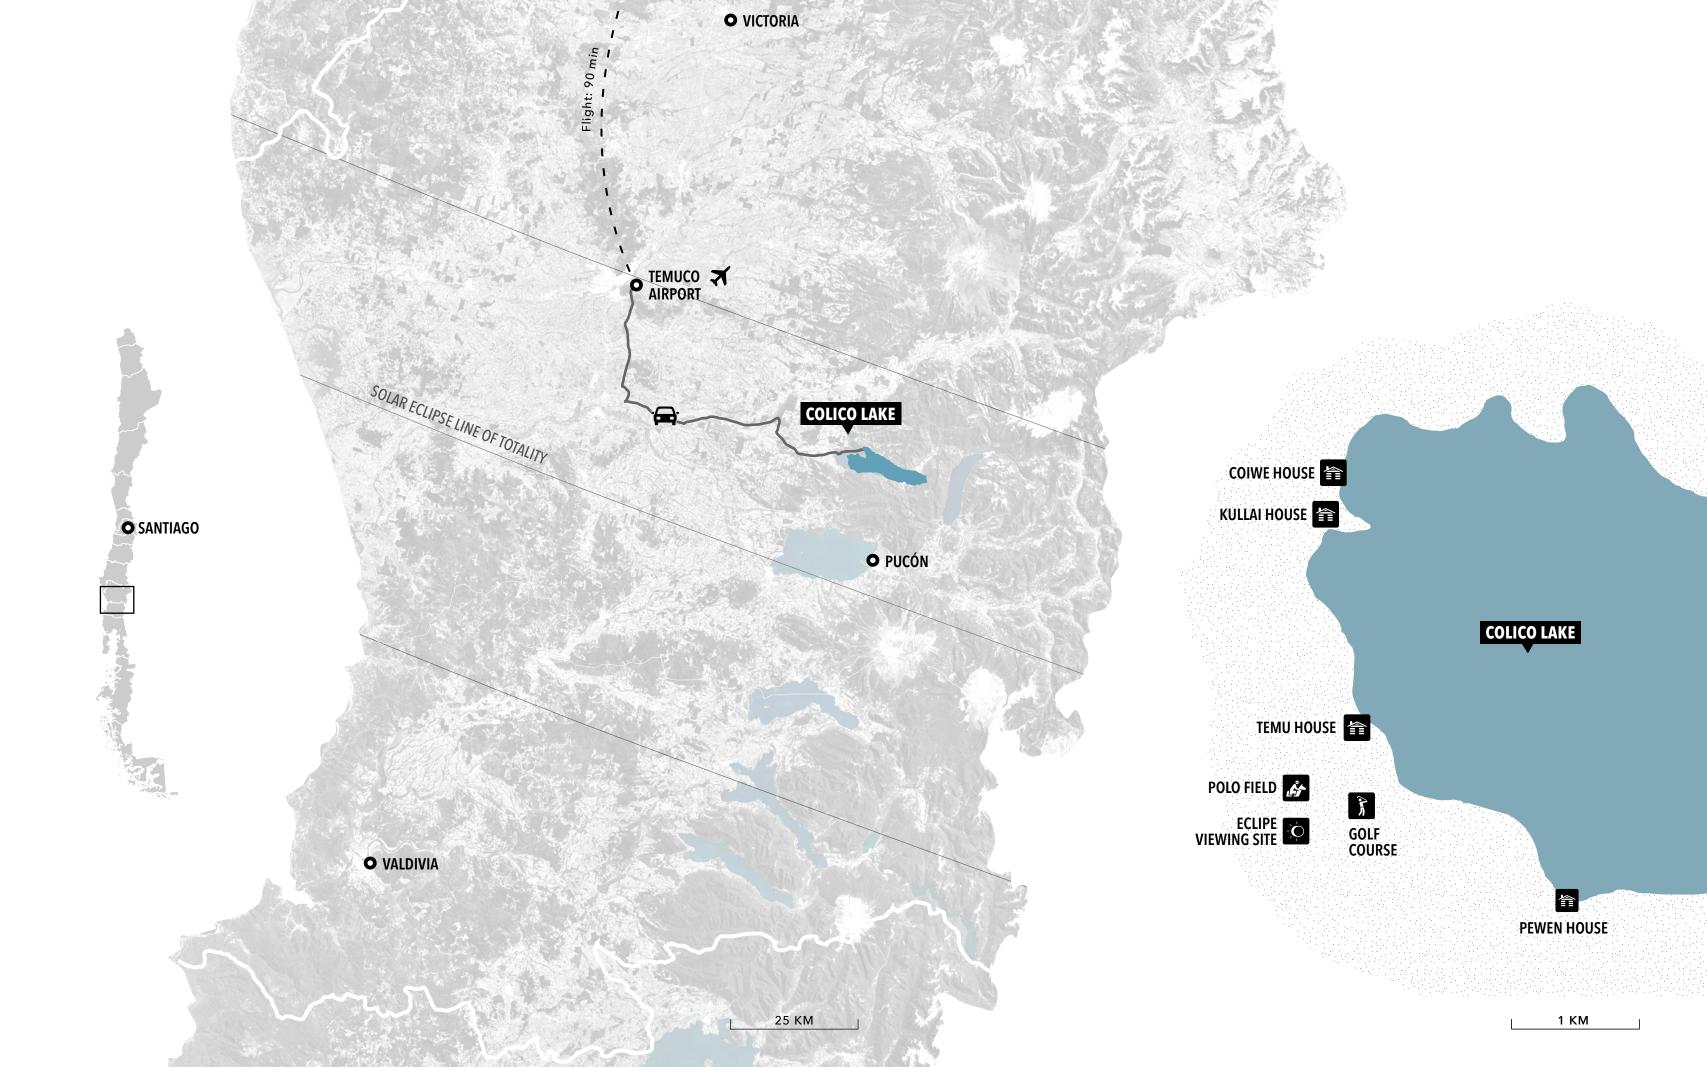

START / END WHERE
Temuco / Temuco Colico

WHEN TO GO
December 2020

OVERNIGHT
Private home
or Outpost

## **SOLAR ECLIPSE**

As if near-summer Patagonian days could not be more perfect, on December 14, 2020, parts of Chile will once again be plunged into daytime darkness as the moon passes between the earth and the sun, fully blotting it out in a solar total eclipse. The path of the lunar shadow on this date will be a narrow 90-km band, and our viewing spots at Lago Colico are perfect for appreciating totality in the minute-or-so surrounding the greatest eclipse time at 1:13 PM. Photographers, eclipse chasers and sky-lovers won't want to miss this infrequent event made all the more special by the glittering lakes and native forests that surround it.

# TRIP DESCRIPTION

**DAY 1** Transfer from Temuco Airport to Colico.

DAY 2 Activities at Colico Lake. The Upscape Eclipse experience includes access to a private 9-hole golf course as well as horseback riding, biking, hiking and water sports, including waterskiing, wakeboarding, SUP-ing and kayaking. Relax and enjoy this exclusive Chilean vacation spot.

DAY 3 Eclipse – The Eclipse Party will begin at 11am and continue into the early evening. Our location at the town polo field guarantees perfect views of lakes, volcanos and forests. Representatives of the local Mapuche groups will prepare a traditional Chilean barbecue and showcase some of their indigenous music.

**DAY 4** Relax and enjoy the beautiful surroundings of Colico and optional activities.

**DAY 5** Transfer from Colico to Temuco Airport

Relax and enjoy the beautiful surroundings and activities in Colico